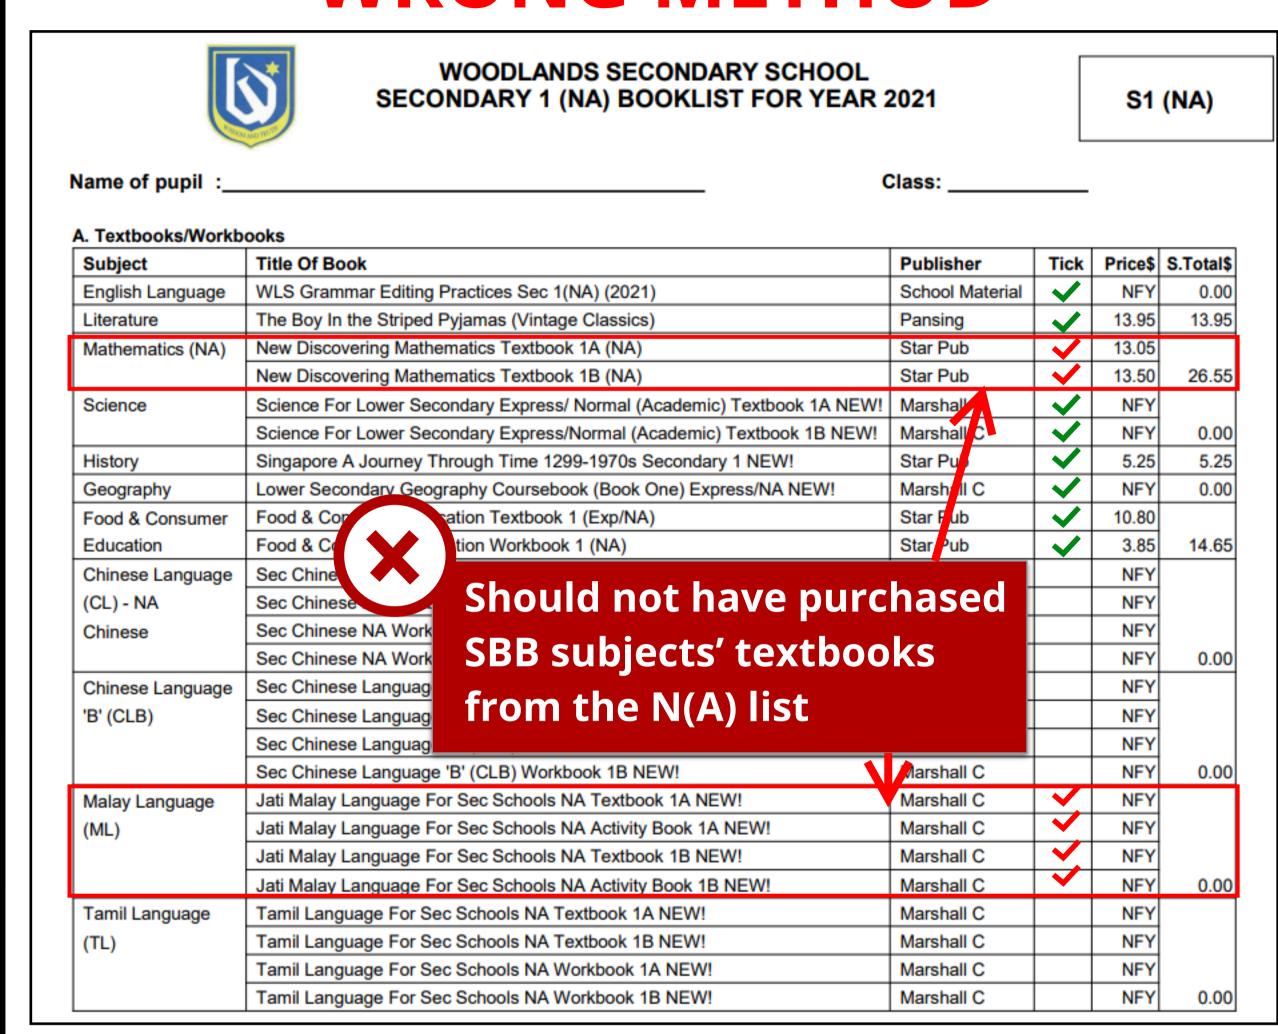

## WRONG METHOD

For SBB students, please ensure that you only purchase the textbooks of your SBB subject(s) from the SBB booklist.

E.g. An N(A) student taking Mathematics and Malay SBB,