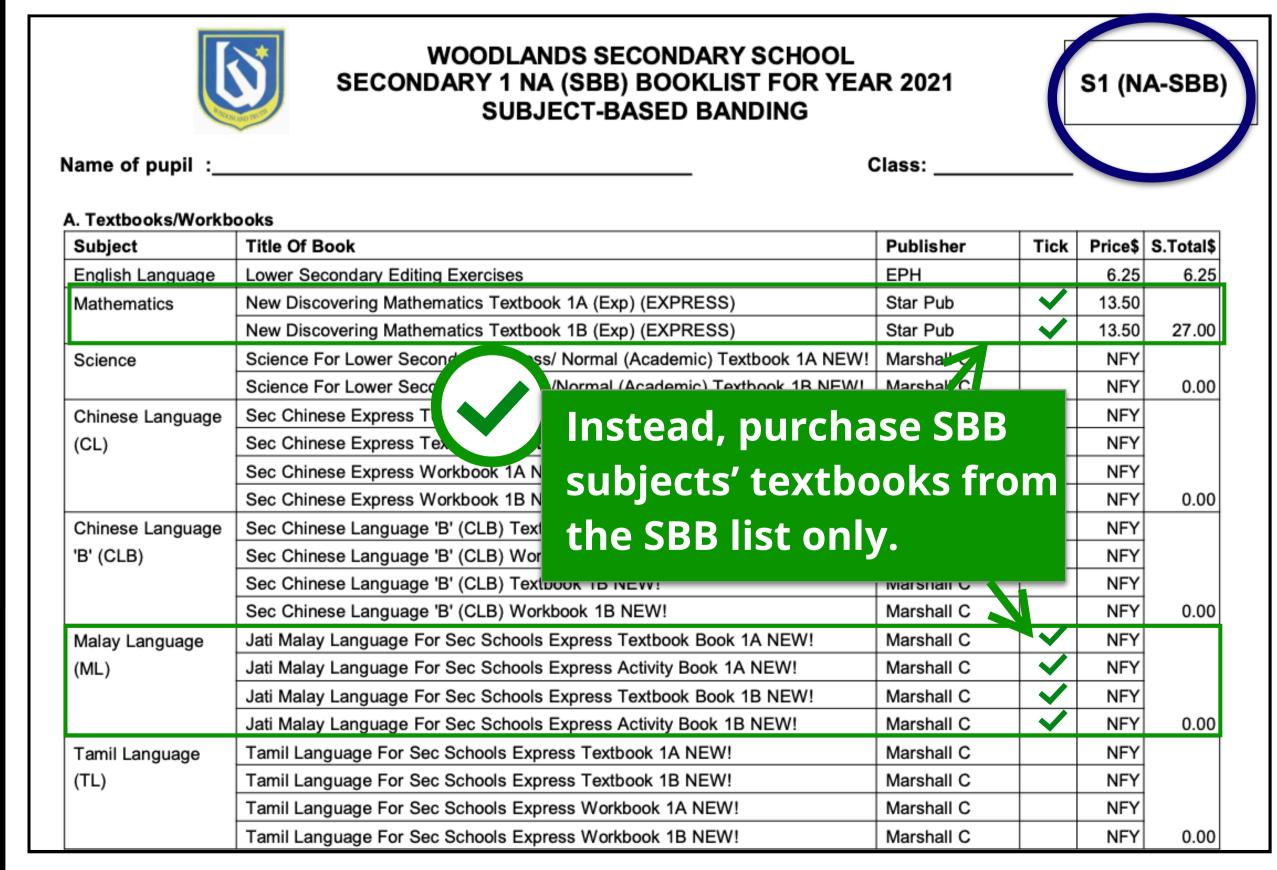

|                          | WOODLANDS SECONDARY SCHOOL<br>SECONDARY 1 NA (SBB) BOOKLIST FOR YEA<br>SUBJECT-BASED BANDING          | R 2021       |          | S1 (N   | A-SBI   |
|--------------------------|-------------------------------------------------------------------------------------------------------|--------------|----------|---------|---------|
| lame of pupil:           |                                                                                                       | Class:       |          |         |         |
| A. Textbooks/Workb       |                                                                                                       |              |          |         |         |
| Subject                  | Title Of Book                                                                                         | Publisher    | Tick     | Price\$ | S.Total |
| English Language         | Lower Secondary Editing Exercises                                                                     | EPH          |          | 6.25    | 6.2     |
| Mathematics              | New Discovering Mathematics Textbook 1A (Exp) (EXPRESS)                                               | Star Pub     | <b>Y</b> | 13.50   |         |
|                          | New Discovering Mathematics Textbook 1B (Exp) (EXPRESS)                                               | Star Pub     | <u> </u> | 13.50   | 27.0    |
| Science                  | Science For Lower Seconda S/ Normal (Academic) Textbook 1A NEW!                                       | Marsha"      |          | NFY     |         |
|                          | Science For Lower Secon                                                                               | Marshal C    |          | NFY     | 0.0     |
| Chinese Language<br>(CL) | Sec Chinese Express Tex  Sec Chinese Express Tex  Purchased SBB                                       |              |          | NFY     |         |
|                          | Sec Chinese Express Texts.                                                                            |              |          | NFY     |         |
|                          | Sec Chinese Express Workbook 1A N Sec Chinese Express Workbook 1B N Sec Chinese Express Workbook 1B N | oks          |          | NFY     |         |
|                          | Sec Chinese Express Workbook 1B N                                                                     | UKS          |          | NFY     | 0.0     |
| Chinese Language         | Sec Chinese Language 'B' (CLB) Text  Sec Chinese Language 'B' (CLB) Text  from the SBB list           | :t           |          | NFY     |         |
| 'B' (CLB)                | Sec Chinese Language 'B' (CLB) Wor                                                                    | · C.         |          | NFY     |         |
|                          | Sec Chinese Language 'B' (CLB) Textbook ID INEVV!                                                     | iviarsnaii C |          | NFY     |         |
|                          | Sec Chinese Language 'B' (CLB) Workbook 1B NEW!                                                       | Marshall C   |          | NFY     | 0.0     |
| Malay Language           | Jati Malay Language For Sec Schools Express Textbook Book 1A NEW!                                     | Marshall C   | ~        | NFY     |         |
| (ML)                     | Jati Malay Language For Sec Schools Express Activity Book 1A NEW!                                     | Marshall C   | <b>V</b> | NFY     |         |
|                          | Jati Malay Language For Sec Schools Express Textbook Book 1B NEW!                                     | Marshall C   | <b>/</b> | NFY     |         |
|                          | Jati Malay Language For Sec Schools Express Activity Book 1B NEW!                                     | Marshall C   | <b>V</b> | NFY     | 0.0     |
| Tamil Language           | Tamil Language For Sec Schools Express Textbook 1A NEW!                                               | Marshall C   |          | NFY     |         |
| (TL)                     | Tamil Language For Sec Schools Express Textbook 1B NEW!                                               | Marshall C   |          | NFY     |         |
|                          | Tamil Language For Sec Schools Express Workbook 1A NEW!                                               | Marshall C   |          | NFY     |         |
|                          | Tamil Language For Sec Schools Express Workbook 1B NEW!                                               | Marshall C   |          | NFY     | 0.0     |

For SBB students, please ensure that you only purchase the textbooks of your SBB subject(s) from the SBB booklist.

E.g. An N(A) student taking Mathematics and Malay SBB,